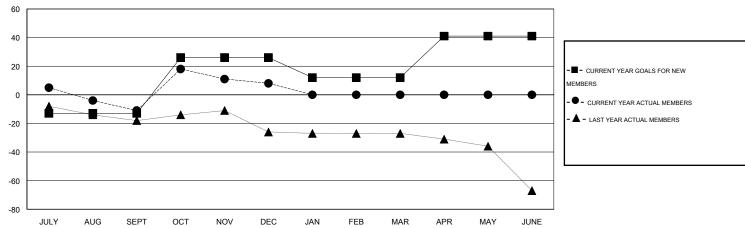

#### GOALS AND ACTUAL MEMBERS CUMULATIVE

| DROPPED CLUBS: 0  DROPPED MEMBERS |    | 31 CLUBS OF 60 ADDED 1 OR MORE<br>NEW MEMBERS | GENDER DISTRIBU<br>MALE<br>FEMALE | TION<br>1,103 (66.69%)<br>551 (33.31%) |     |
|-----------------------------------|----|-----------------------------------------------|-----------------------------------|----------------------------------------|-----|
| DECEASED                          | 17 | CLICK HERE FOR HEALTH                         | FAMILY UNIT MEMBERS               |                                        | 281 |
| CLUB CANCELLED OTHER              | 50 | ASSESSMENT DATA                               | HEAD OF HOUSEHOLD                 |                                        | 136 |
| TOTAL                             | 67 |                                               | NON-HEAD OF HOUSEHOLD             | )                                      | 145 |